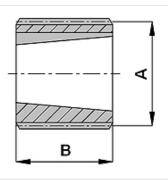

## Description

For use in pump supports and PTO shaft gearboxes

| Item           |                        |                 |      |           |           |                |  |
|----------------|------------------------|-----------------|------|-----------|-----------|----------------|--|
| Identification | for pump               | Number of teeth | Cone | A<br>(mm) | B<br>(mm) | Weight<br>(kg) |  |
| HK BF 2T       | BG 2 European Standard | 14              | 1:8  | 25,0      | 22,5      | 0,03           |  |
| HK BF 2T Z 15  | BG 2 European Standard | 15              | 1:8  | 28,0      | 22,0      | 0,06           |  |
| HK BF 3        | BG 3 European Standard | 18              | 1:8  | 35,0      | 26,0      | 0,10           |  |