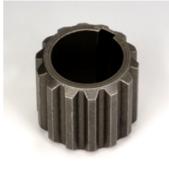

## HK BF Coupling hub

oodpinig ne

Properties Use

For gear pumps / pump supports

HANSA

## Description

For use in pump supports and PTO shaft gearboxes

| Item           |                        |                 |      |           |           |                |  |
|----------------|------------------------|-----------------|------|-----------|-----------|----------------|--|
| Identification | for pump               | Number of teeth | Cone | A<br>(mm) | B<br>(mm) | Weight<br>(kg) |  |
| HK BF 2T       | BG 2 European Standard | 14              | 1:8  | 25,0      | 22,5      | 0,03           |  |
| HK BF 2T Z 15  | BG 2 European Standard | 15              | 1:8  | 28,0      | 22,0      | 0,06           |  |
| HK BF 3        | BG 3 European Standard | 18              | 1:8  | 35,0      | 26,0      | 0,10           |  |